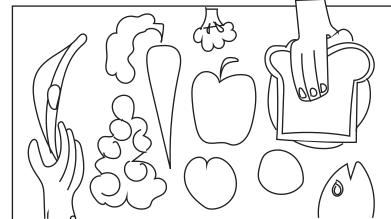

#### FRAME 12

When children have access to regular, healthy meals at home.

Pan to a scene full of food items. A few hands are taking food items.

FRAME 13

they have more energy to play with friends,

Food Items shift position, "More Energy" reveals.