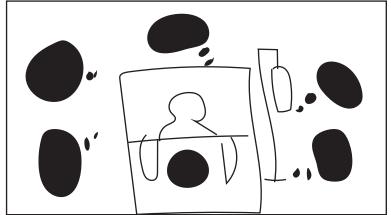

# FRAME 11

a hungry child is headed for a future defined by struggle and hardship.

Zoom in closer to student in hospital bed, negative icon bubbles reveal.

### FRAME 09

Long term hunger can lead to a weaker immune system and increased hospitalization rates.

Enter a classroom, a student in a hospital bed appears. "Weaker Immune system and increased hospitalization" reveals.