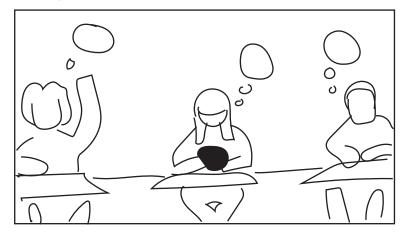

### FRAME 04

Hunger can hinder a child's ability to focus and learn.

Enter classroom, a dark circle slowly pulses over middle students stomach.