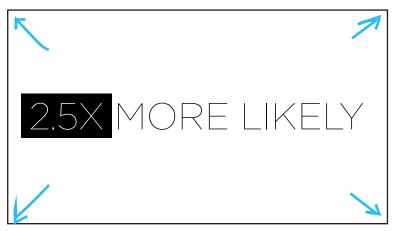

# LATER IN LIFE

FRAME 07

Hungry children are also two and a half times more

'2.5X More Likely" reveals.

FRAME 10

Long before they graduate,

Student in hospital bed remains on screen.