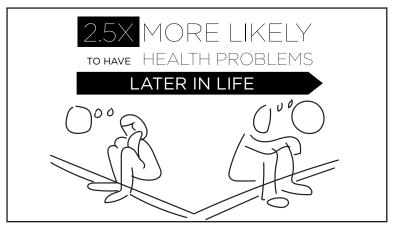

# LATER IN LIFE

FRAME 07

Hungry children are also two and a half times more

'2.5X More Likely" reveals.

FRAME 10

Long before they graduate,

Student in hospital bed remains on screen.

### FRAME 08

likely to have health problems later in life.

A young student and hospital patient reveal. "To Have Health Problems later in life" reveals.