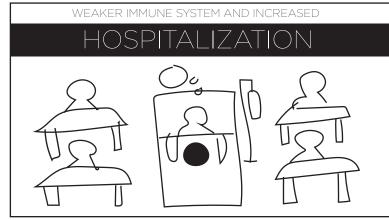

### FRAME 09

Long term hunger can lead to a weaker immune system and increased hospitalization rates.

Enter a classroom, a student in a hospital bed appears. "Weaker Immune system and increased hospitalization" reveals.